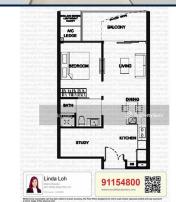

VACANT N/A 635SQFT (59SQM) N/A N/A - N/A 1 1 N/A N/A N/A N/A PARK / GREENERY VIEW S\$3,800 5.98PSF (64.41PSM) 2016, 7YRS

PARTIALLY FURNISHED

## KINGSFORD HILLVIEW PEAK

Partially furnished, 1 bedroom, 1 bathroom Condominium for Rent. Completion in 2016. Others: leasehold 99, park / greenery view This property is currently vacant and ready to move in. Located in Singapore's district D23 near Bukit Batok, Bukit Panjang, Choa Chu Kang in the area North West (West region).