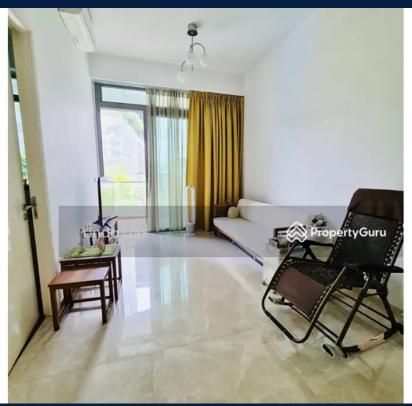

## KINGSFORD HILLVIEW PEAK

Partially furnished, 1 bedroom, 1 bathroom Condominium for Rent. Completion in 2016. Others: leasehold 99, park / greenery view This property is currently vacant and ready to move in. Located in Singapore's district D23 near Bukit Batok, Bukit Panjang, Choa Chu Kang in the area North West (West region).

#### **INTERIOR FACILITIES**

Air-Conditioning

#### **OTHER INTERIOR FEATURES**

- Cooker Hob/Hood
- Fridge

#### **EXTERIOR FACILITIES**

• 24 Hours Security

- Balcony
- Dryer

Huttons

Intercom

VISIT THIS PROPERTY AT: https://www.investsgproperties.com/property/sgla81552180

FURNISHING:

LISTING DATE: